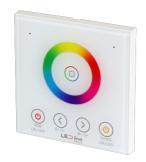

## LED line PRIME wall remote for controller VARIANTE RGBW/RGBCCT

## **Product description**

LED line PRIME wall-mounted RF remote for VARIANTE RGBW / RGBCCT controller is a device used to control VARIANTE controllers. It's an ideal alternative to traditional remotes. The VARIANTE wall remote combines aesthetics with functionality, allowing for intuitive control of LED lighting in your home or workplace.